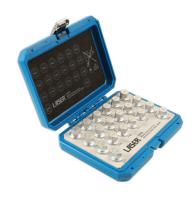

## **Locking Wheel Nut Key Set 20pc - for Volvo**

A 20 piece wheel nut set for Volvo wheel nuts, for use where the original key is missing or lost. Covers a wide range of Volvo models; suitable for tyre fitting bays and garages.

## **Additional Information**

- Applications: Volvo B 944L, 945L, 946L, 947L, 948L, 949L, 950L, 951L, 952L, 953L, 065P, 071P, 072P, 076P, 079P, 121P, 651P, 944P, 945P and 951P (vehicles covered include S60, XC60, V70, XC70, S80 and XC90).
- Other Volvo profiles available please see Laser Part No. 7077.
- · Do not use with impact tools.