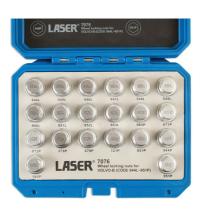

## **Locking Wheel Nut Key Set 20pc - for Volvo**

A 20 piece wheel nut set for Volvo wheel nuts, for use where the original key is missing or lost. Covers a wide range of Volvo models; suitable for tyre fitting bays and garages.

## **Additional Information**

- Applications: Volvo B 944L, 945L, 946L, 947L, 948L, 949L, 950L, 951L, 952L, 953L, 065P, 071P, 072P, 076P, 079P, 121P, 651P, 944P, 945P and 951P (vehicles covered include S60, XC60, V70, XC70, S80 and XC90).
- Other Volvo profiles available please see Laser Part No. 7077.
- · Do not use with impact tools.