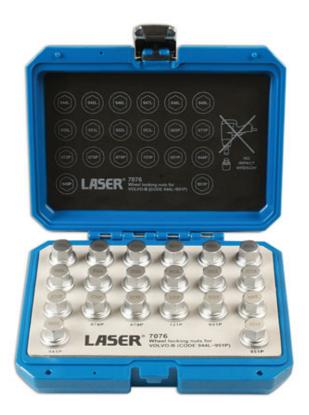

## **Locking Wheel Nut Key Set 20pc - for Volvo**

A 20 piece wheel nut set for Volvo wheel nuts, for use where the original key is missing or lost. Covers a wide range of Volvo models; suitable for tyre fitting bays and garages.

## **Additional Information**

- Applications: Volvo B 944L, 945L, 946L, 947L, 948L, 949L, 950L, 951L, 952L, 953L, 065P, 071P, 072P, 076P, 079P, 121P, 651P, 944P, 945P and 951P (vehicles covered include S60, XC60, V70, XC70, S80 and XC90).
- Other Volvo profiles available please see Laser Part No. 7077.
- · Do not use with impact tools.